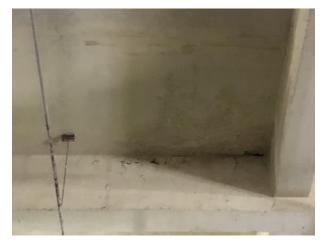

# Work Area for Leakage repair and waterproofing PY3 Building

#### Crack repair, waterproof work and on roof deck