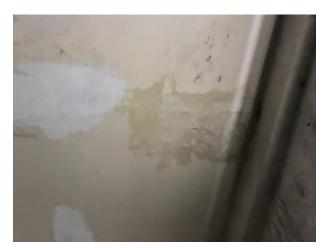

# Work Area for Leakage repair and waterproofing PY3 Building

#### Repair damage concrete slab and waterproof work