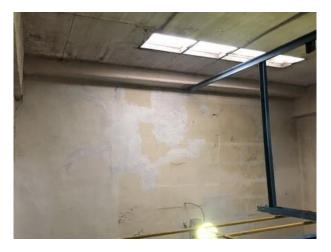

# Work Area for Leakage repair and waterproofing PY3 Building

#### Crack repair, waterproof work and on roof deck