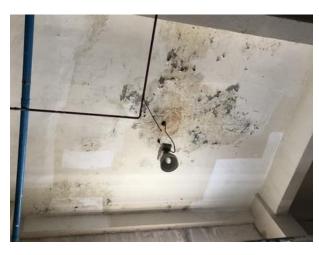

# Work Area for Leakage repair and waterproofing PY3 Building

#### Crack repair, waterproof work and on roof deck