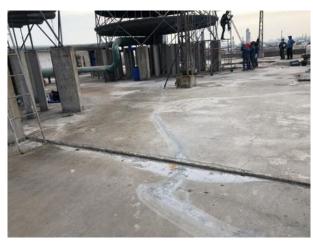

# Work Area for Leakage repair and waterproofing PY3 Building

#### Crack repair, waterproof work and on roof deck