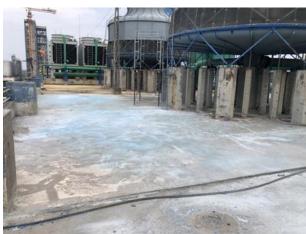

# Work Area for Leakage repair and waterproofing PY3 Building

#### Repair damage concrete slab and waterproof work