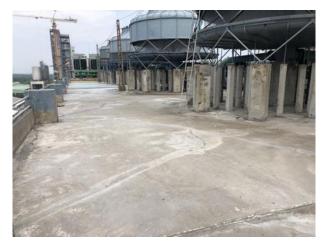

# Work Area for Leakage repair and waterproofing PY3 Building

#### Crack repair, waterproof work and on roof deck