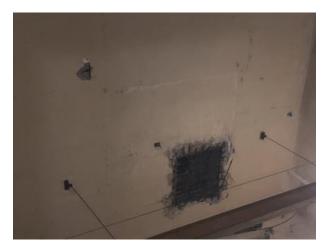

ea without concrete topping 20m. x 17m. Area with Concrete topping 15m x 20m. Crack lines Crack lines repair and water Tank  Water Tank                                                            |                                                           |
| Store                                                                                                                                                                                                | Area without concrete topping 20m. x 30m.                 |
|                                                                                                                                                                                                      | Raised<br>Floor 9m. x<br>30m. Apply<br>Waterproof<br>only |