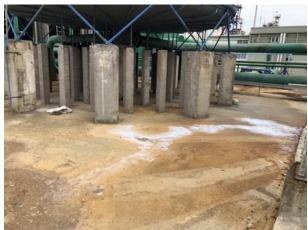

# Work Area for Leakage repair and waterproofing PY3 Building

#### Crack repair, waterproof work and on roof deck