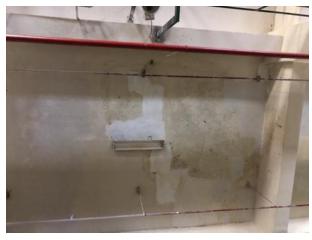

# Work Area for Leakage repair and waterproofing PY3 Building

#### Repair damage concrete slab and waterproof work