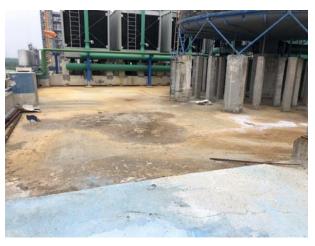

# Work Area for Leakage repair and waterproofing PY3 Building

#### Repair damage concrete slab and waterproof work