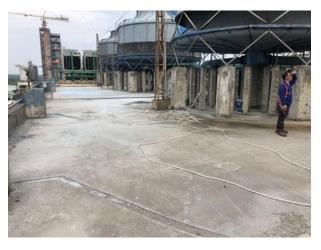

# Work Area for Leakage repair and waterproofing PY3 Building

#### Repair damage concrete slab and waterproof work