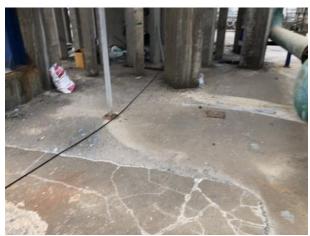

# Work Area for Leakage repair and waterproofing PY3 Building

#### Repair damage concrete slab and waterproof work