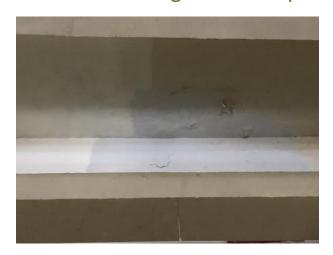

| Area without concrete topping 20m. x 17m. Area with Concrete topping 15m x 20m. Crack lines Crack lines repair and water Tank  Water Tank                                                            |                                                           |
| Store                                                                                                                                                                                                | Area without concrete topping 20m. x 30m.                 |
|                                                                                                                                                                                                      | Raised<br>Floor 9m. x<br>30m. Apply<br>Waterproof<br>only |