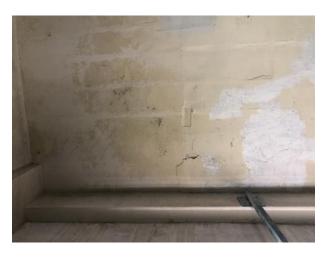

# Work Area for Leakage repair and waterproofing PY3 Building

#### Repair damage concrete slab and waterproof work