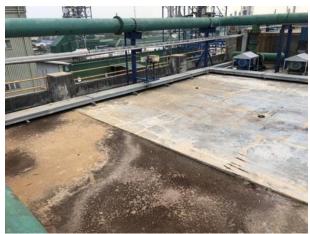

# Work Area for Leakage repair and waterproofing PY3 Building

#### Crack repair, waterproof work and on roof deck