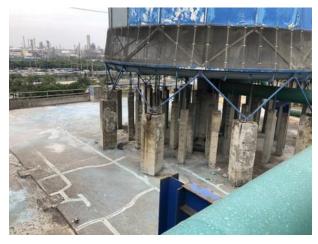

# Work Area for Leakage repair and waterproofing PY3 Building

#### Repair damage concrete slab and waterproof work