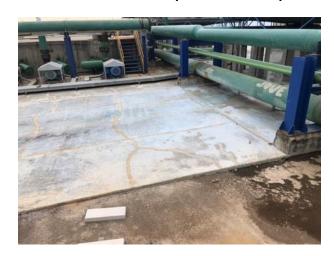

# Work Area for Leakage repair and waterproofing PY3 Building

#### Crack repair, waterproof work and on roof deck