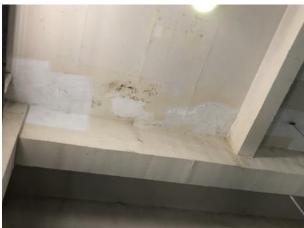

# Work Area for Leakage repair and waterproofing PY3 Building

#### Repair damage concrete slab and waterproof work