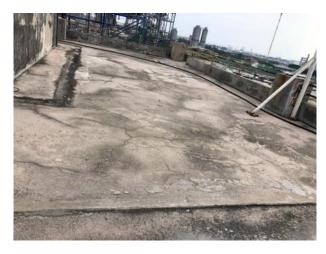

# Work Area for Leakage repair and waterproofing PY3 Building

#### Repair damage concrete slab and waterproof work