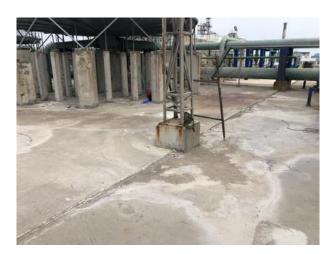

# Work Area for Leakage repair and waterproofing PY3 Building

#### Crack repair, waterproof work and on roof deck