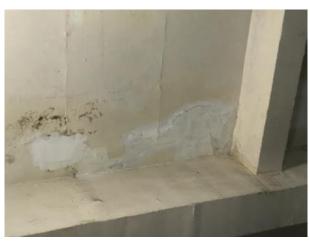

# Work Area for Leakage repair and waterproofing PY3 Building

#### Repair damage concrete slab and waterproof work