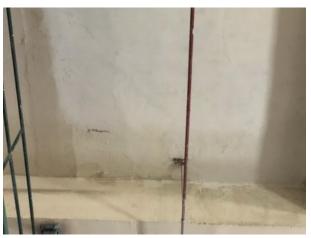

# Work Area for Leakage repair and waterproofing PY3 Building

#### Crack repair, waterproof work and on roof deck