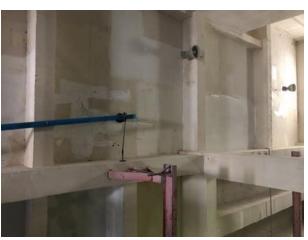

# Work Area for Leakage repair and waterproofing PY3 Building

#### Crack repair, waterproof work and on roof deck