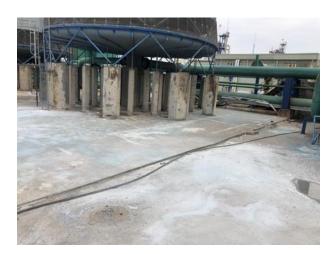

# Work Area for Leakage repair and waterproofing PY3 Building

#### Repair damage concrete slab and waterproof work