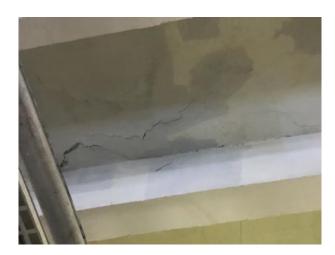

# Work Area for Leakage repair and waterproofing PY3 Building

#### Repair damage concrete slab and waterproof work