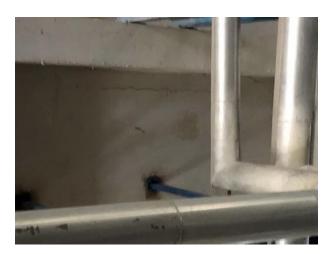

# Work Area for Leakage repair and waterproofing PY3 Building

#### Repair damage concrete slab and waterproof work