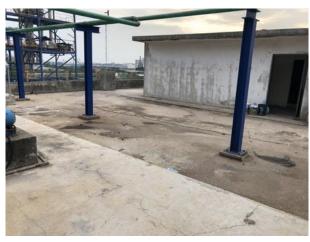

# Work Area for Leakage repair and waterproofing PY3 Building

#### Crack repair, waterproof work and on roof deck