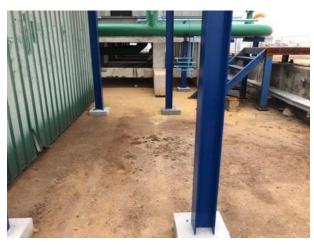

# Work Area for Leakage repair and waterproofing PY3 Building

#### Crack repair, waterproof work and on roof deck