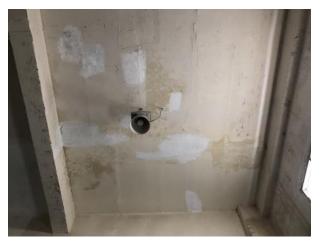

# Work Area for Leakage repair and waterproofing PY3 Building

#### Repair damage concrete slab and waterproof work