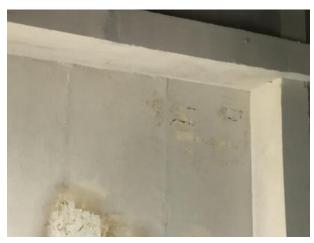

# Work Area for Leakage repair and waterproofing PY3 Building

#### Repair damage concrete slab and waterproof work