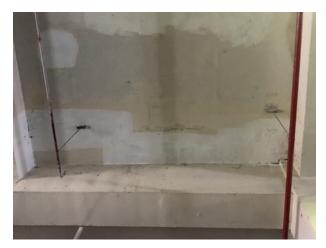

# Work Area for Leakage repair and waterproofing PY3 Building

#### Repair damage concrete slab and waterproof work