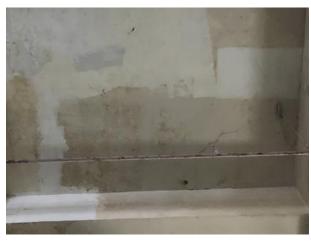

# Work Area for Leakage repair and waterproofing PY3 Building

#### Repair damage concrete slab and waterproof work