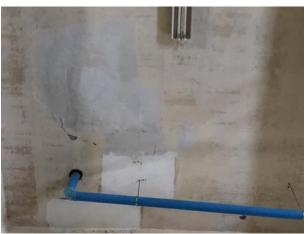

Area without concrete topping 20m. x 17m. Area with Concrete topping 15m x 20m. Crack lines Crack lines repair and water Tank  Water Tank                                                            |                                                           |
| Store                                                                                                                                                                                                | Area without concrete topping 20m. x 30m.                 |
|                                                                                                                                                                                                      | Raised<br>Floor 9m. x<br>30m. Apply<br>Waterproof<br>only |