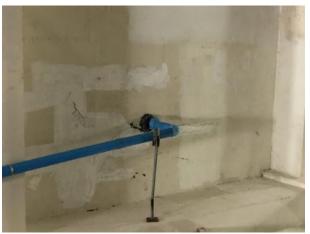

without concrete topping 20m. x 17m. Area with Concrete topping 15m x 20m. Crack lines Crack lines repair and water Tank  Water Tank                                                            |                                                           |
| Store                                                                                                                                                                                                | Area without concrete topping 20m. x 30m.                 |
|                                                                                                                                                                                                      | Raised<br>Floor 9m. x<br>30m. Apply<br>Waterproof<br>only |