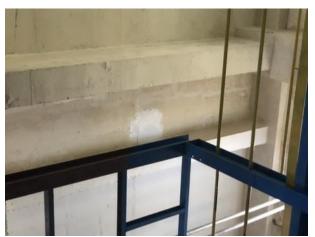

# Work Area for Leakage repair and waterproofing PY3 Building

#### Repair damage concrete slab and waterproof work