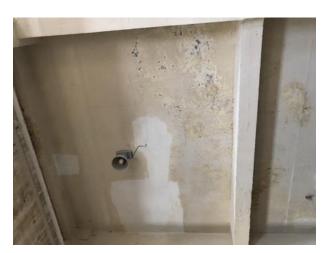

# Work Area for Leakage repair and waterproofing PY3 Building

#### Crack repair, waterproof work and on roof deck