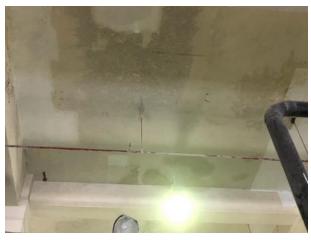

# Work Area for Leakage repair and waterproofing PY3 Building

#### Repair damage concrete slab and waterproof work