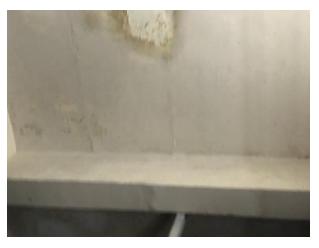

# Work Area for Leakage repair and waterproofing PY3 Building

#### Repair damage concrete slab and waterproof work