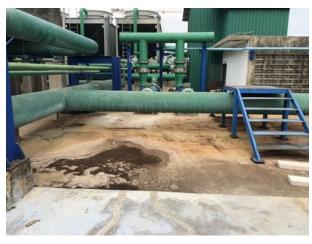

# Work Area for Leakage repair and waterproofing PY3 Building

#### Repair damage concrete slab and waterproof work