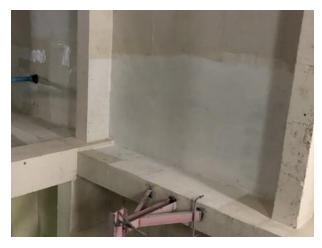

# Work Area for Leakage repair and waterproofing PY3 Building

#### Repair damage concrete slab and waterproof work